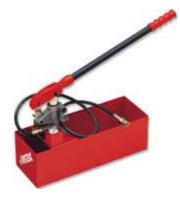

Sheet steel water tank with tough, impact and corrosion-resistant epoxy paint finish. Fully machined monobloc cast-aluminium pump body. Plastic piston; brass; brass intake and delivery valves fitted with stainless steel balls; brass drainage valve to guarantee no corrosion. Nylon strainer (filter) on intake to block particles exceeding 0.1 mm diameter to protect the pump mechanism and the customer's installation against foreign matter. Gaskets and components also compatible with oil and anti-freeze. High pressure hydraulic hose (1.2 m). Overall dimensions mm:  $H = 350 \times L = 720 \times W = 180$ .